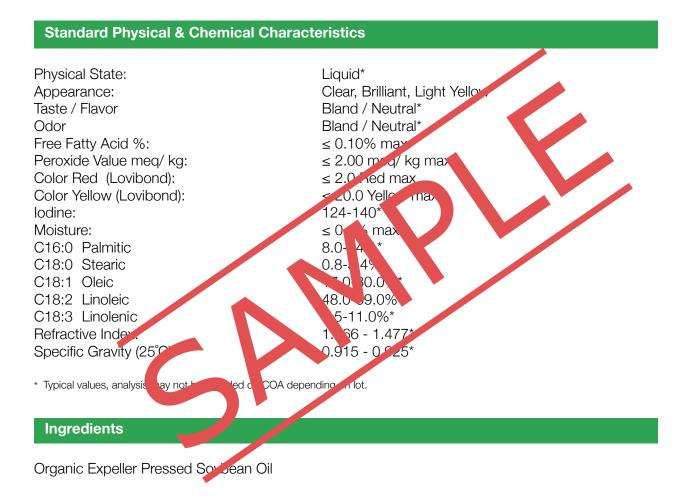

## **Product Specifications**

Product: Soybean Oil, Organic Expeller Pressed RBD Issued: June 13, 2016 Updated: March 13, 2020 Page 1 of 3

#### Description

Organic Expeller Pressed Soybean Oil has been refined, bleached and deodorized from Organic Certified soybeans, and purified using an organic certified process. The seeds are also non-gmo, and this oil is Non-GMO Project Verified

Can be used in various applications, such as mayonnaise, salad dressings, sauces, salad oils, canned foods, bakery products, and as cooking oil.



### Certifications

Star-K Kosher Certified, Non-GMO Project Verified, USDA Organic Certified



## **Product Specifications**

Product: Soybean Oil, Organic Expeller Pressed RBD Issued: June 13, 2016 Updated: March 13, 2020 Page 2 of 3

#### **Country of Origin**

May be a product of any of the following countries: US=USA, CA=Canada, IT=Italy, NL=Netherlands

#### **Packaging and Storage**

Packaged in Tankers, 2093 Lb Caged Plastic or Cardboard tes, 419 Lb cum 35 Lb Containers or 1 Gallon Containers

This product is best if used within \_4 months from rate of process if an-openda. All storage recommendations must be followed (see S + Life S + Lif



# **Product Specifications**

Product: Soybean Oil, Organic Expeller Pressed RBD Issued: June 13, 2016 Updated: March 13, 2020 Page 3 of 3